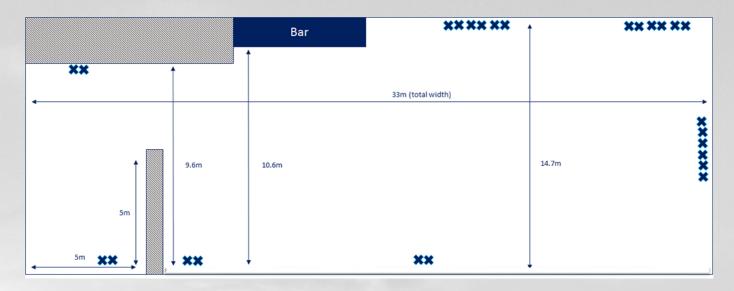

## THE PATTONAIR COUNTY GROUND The Marquee

Our Marquee is a truly exceptional suite; and our largest event space. Completely draped throughout with a stunning skyline, the Marquee compromises an array of layout options with a private entrance, bar and outdoor space.

So whether it's a staff summer BBQ, Asian Celebrations to traditional weddings from the ceremony to evening reception, there is no limitation to create your bespoke event.

| The Marquee |         |            |          |           |           |         |
|-------------|---------|------------|----------|-----------|-----------|---------|
|             | Cabaret | Banqueting | U-Shaped | Boardroom | Classroom | Theatre |
| The Marquee | 220     | 350        | n/a      | n/a       | 300       | 350     |