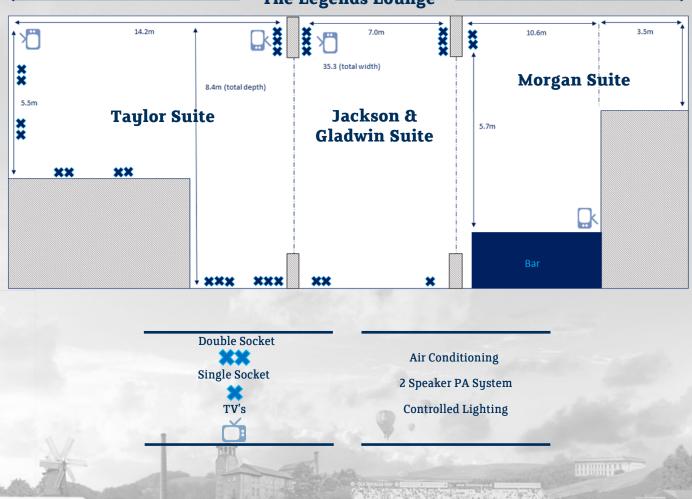

## THE PATTONAIR COUNTY GROUND The Kappture Legends Lounge

Derbyshire County Cricket Club's dedicated Air IT Elite Performance Centre offers you the Legends Lounge for any conference or event. Located on the top floor, with the capability to section into three soundproof individual suites; Taylor, Jackson & Gladwin & Morgan Suite, the room offers natural daylight, air-conditioning and private bar facility.

## The Legends Lounge