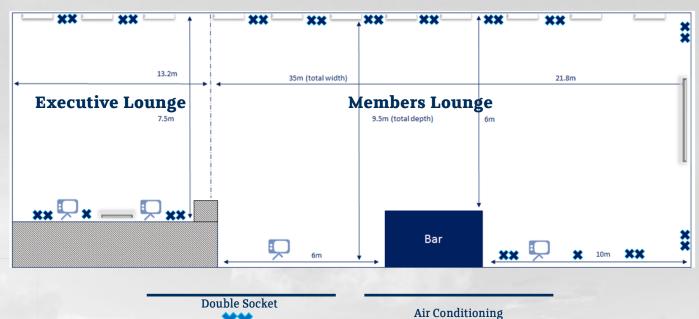

### THE PATTONAIR COUNTY GROUND The Pattonair Pavilion

Offering unparalleled views of the ground. The venue offers flexibility to tailor the layout to meet your requirements with state-of-the-art facilities; multi-screens, posing an integrated presentation and PA system, control dimmed lighting or benefit from black-out blinds.

New to The Pattonair Pavilion, we have the added advantage of four syndicate rooms located on the ground floor respectively accommodating 10 to 12 guests or perfect for an intimate board meeting.

#### The Pattonair Pavilion

|                        | Cabaret | Banqueting | U-Shaped | Boardroom | Classroom | Theatre |
|------------------------|---------|------------|----------|-----------|-----------|---------|
| The Pattonair Pavilion | 160     | 200        | 50       | 50        | 100       | 200     |
| Members Lounge         | 80      | 120        | 35       | 35        | 80        | 100     |
| Executive Lounge       | 40      | 50         | 25       | 25        | 40        | 50      |
| The Boardroom          | 24      | 30         | n/a      | 25        | n/a       | 30      |