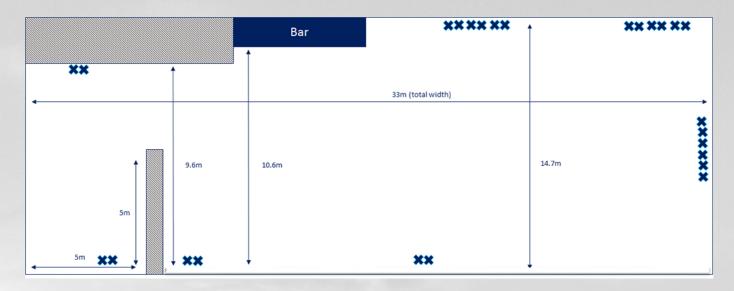

## THE PATTONAIR COUNTY GROUND The Greene King IPA Marquee

Our Marquee is a truly exceptional suite; and our largest event space. Completely draped throughout with a stunning skyline, the Marquee compromises an array of layout options with a private entrance, bar and outdoor space.

So whether it's a staff summer BBQ, Asian Celebrations to traditional weddings from the ceremony to evening reception, there is no limitation to create your bespoke event.

| The Marquee |         |            |          |           |           |         |  |
|-------------|---------|------------|----------|-----------|-----------|---------|--|
|             | Cabaret | Banqueting | U-Shaped | Boardroom | Classroom | Theatre |  |
| The Marquee | 220     | 350        | n/a      | n/a       | 300       | 350     |  |