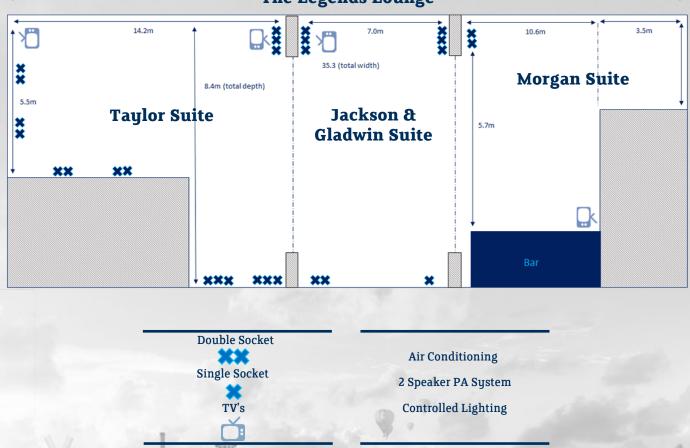

# THE PATTONAIR COUNTY GROUND The Kappture Legends Lounge

Derbyshire County Cricket Club's dedicated Air IT Elite Performance Centre offers you the Legends Lounge for any conference or event. Located on the top floor, with the capability to section into three soundproof individual suites; Taylor, Jackson & Gladwin & Morgan Suite, the room offers natural daylight, air-conditioning and private bar facility.

### The Legends Lounge

|                         | Cabaret | Banqueting | U-Shaped | Boardroom | Classroom | Theatre |
|-------------------------|---------|------------|----------|-----------|-----------|---------|
| The Legends Lounge      | 80      | 120        | 44       | 50        | 70        | 150     |
| Taylor Suite            | 24      | n/a        | 9        | 15        | 20        | 30      |
| Jackson & Gladwin Suite | 24      | 50         | 20       | 20        | 30        | 40      |
| Morgan Suite            | 40      | n/a        | 20       | 20        | 30        | 60      |