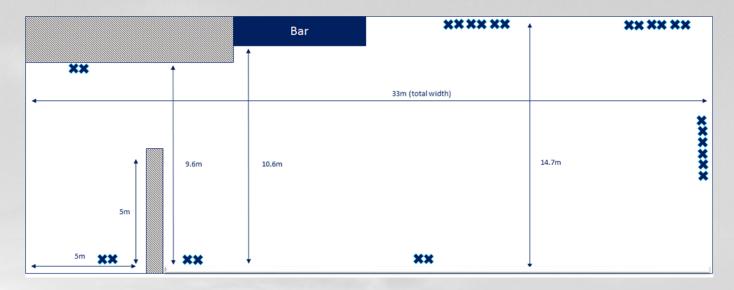

## THE 3aaa COUNTY GROUND The Marquee

Our Marquee is a truly exceptional suite; and our largest event space. Completely draped throughout with a stunning skyline, the Marquee compromises an array of layout options with a private entrance, bar and outdoor space.

So whether it's a staff summer BBQ, Asian Celebrations to traditional weddings from the ceremony to evening reception, there is no limitation to create your bespoke event.

| The Marquee |         |            |          |           |           |         |
|-------------|---------|------------|----------|-----------|-----------|---------|
|             | Cabaret | Banqueting | U-Shaped | Boardroom | Classroom | Theatre |
| The Marquee | 220     | 350        | n/a      | n/a       | 300       | 350     |