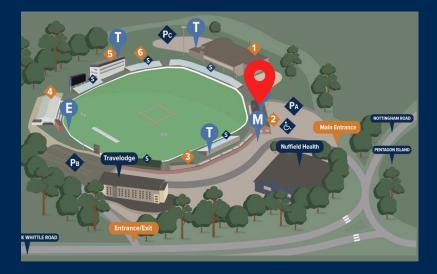

# THE PAVILION

#### **GETTING HERE:**

From the M1 South (Junction 25):

Take exit 25 for A52 Derby. After approximately 6 miles, arrive at Pentagon Island. Take the 4th exit off this roundabout, signposted Derbyshire County Cricket Club.

#### From the M1 North (Junction 28):

Take exit 28 for A38 Derby. After approximately 13 miles, arrive at a roundabout. Take the 1st exit onto A61, signposted with a brown cricket sign. Follow over 2 more roundabouts, staying on A61. At Pentagon Island, take the 1st exit off the roundabout into the ground, signposted with Derbyshire County Cricket Club.

#### PARKING:

Head through the main entrance towards the Pavilion building.

Park anywhere in front of the Pavilion building.