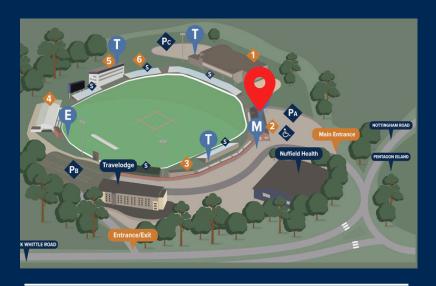

## **PARKING:**

Head through the main entrance towards the Pavilion building.

Park anywhere in front of the Pavilion building.