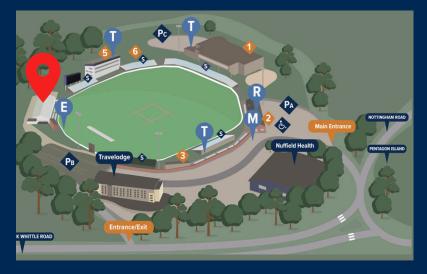

#### From the MI South (Junction 25):

Take exit 25 for A52 Derby. After approximately 6 miles, arrive at Pentagon Island. Take the 4th exit off this roundabout, signposted Derbyshire County Cricket Club.

#### From the M1 North (Junction 28):

Take exit 28 for A38 Derby. After approximately 13 miles, arrive at a roundabout. Take the 1st exit onto A61, signposted with a brown cricket sign. Follow over 2 more roundabouts, staying on A61. At Pentagon Island, take the 1st exit off the roundabout into the ground, signposted with Derbyshire County Cricket Club.

#### **PARKING:**

Carry on the road outside the main entrance passing Nuffield Health and the Travel Lodge on your right.

Opposite the Travel Lodge, turn right and enter the Marquee carpark through a set of green gates.

Park in this carpark and head towards the second set of green gates where you will see the Marquee.