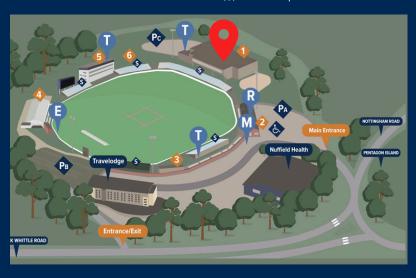

#### **PARKING:**

Turn right at the Pavilion and follow signs for the Elite Performance Centre.

For easy access to the Legends Lounge, you can park around the back of the Elite Performance Centre and enter through the sliding glass doors.

Head up the stairs or in the lift to the 2<sup>nd</sup> floor following signs for your event.

## WHAT3WORDS LOCATION:

We recommend using the what3words app. The location is:

///takes.stump.think