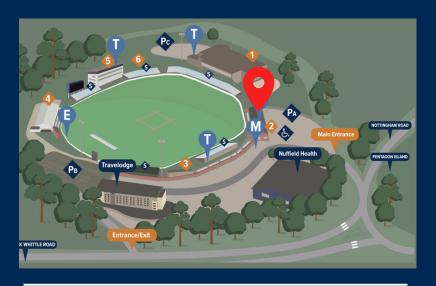

### **GETTING HERE:**

## From the M1 South (Junction 25):

Take exit 25 for A52 Derby. After approximately 6 miles, arrive at Pentagon Island. Take the 4th exit off this roundabout, signposted Derbyshire County Cricket Club.

#### From the M1 North (Junction 28):

Take exit 28 for A38 Derby. After approximately 13 miles, arrive at a roundabout. Take the 1st exit onto A61, signposted with a brown cricket sign. Follow over 2 more roundabouts, staying on A61. At Pentagon Island, take the 1st exit off the roundabout into the ground, signposted with Derbyshire County Cricket Club.

#### **PARKING:**

Head through the main entrance towards the Pavilion building.

Park anywhere in front of the Pavilion building.